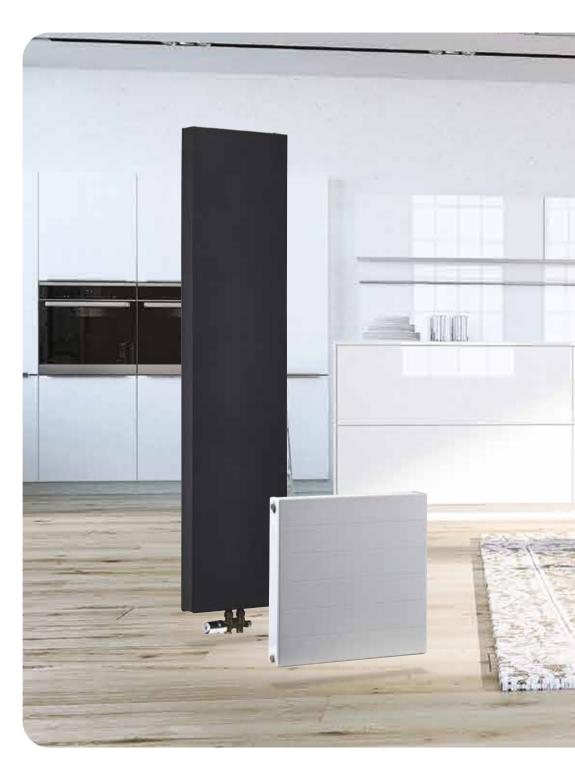

### Plan Surface Radiators

### decorad decor

The most distinct characteristic of the new generation Plan Surface Radiator is its monolithic design with sleek flat surface combining side panels and upper grill. Flat surfaces have a definate plain look. No overlap at the corners or on the upper grill with the front surface of the radiator.

Height (mm.): 300 / 400 / 500 / 600 / 900

Lenght (mm.): 400 - 3000

Type: 21S / 22 / 33

Colour: RAL 9016, Metallic Anthracite, Metallic Bronze.

### **Vertical Plan Radiators**

## decorad Vdecor

Vertical radiators are preffered due to its perfect suitability for use in tight spaces. The most distinct characteristic of the new generation Vertical Plan Surface Radiator is its monolithic design with sleek flat surface combining side panels. Fine horizontal lines running parallel on flat smooth surface of the radiator adds unique mysterious elegance. It is perfect choice for spectacular spaces.