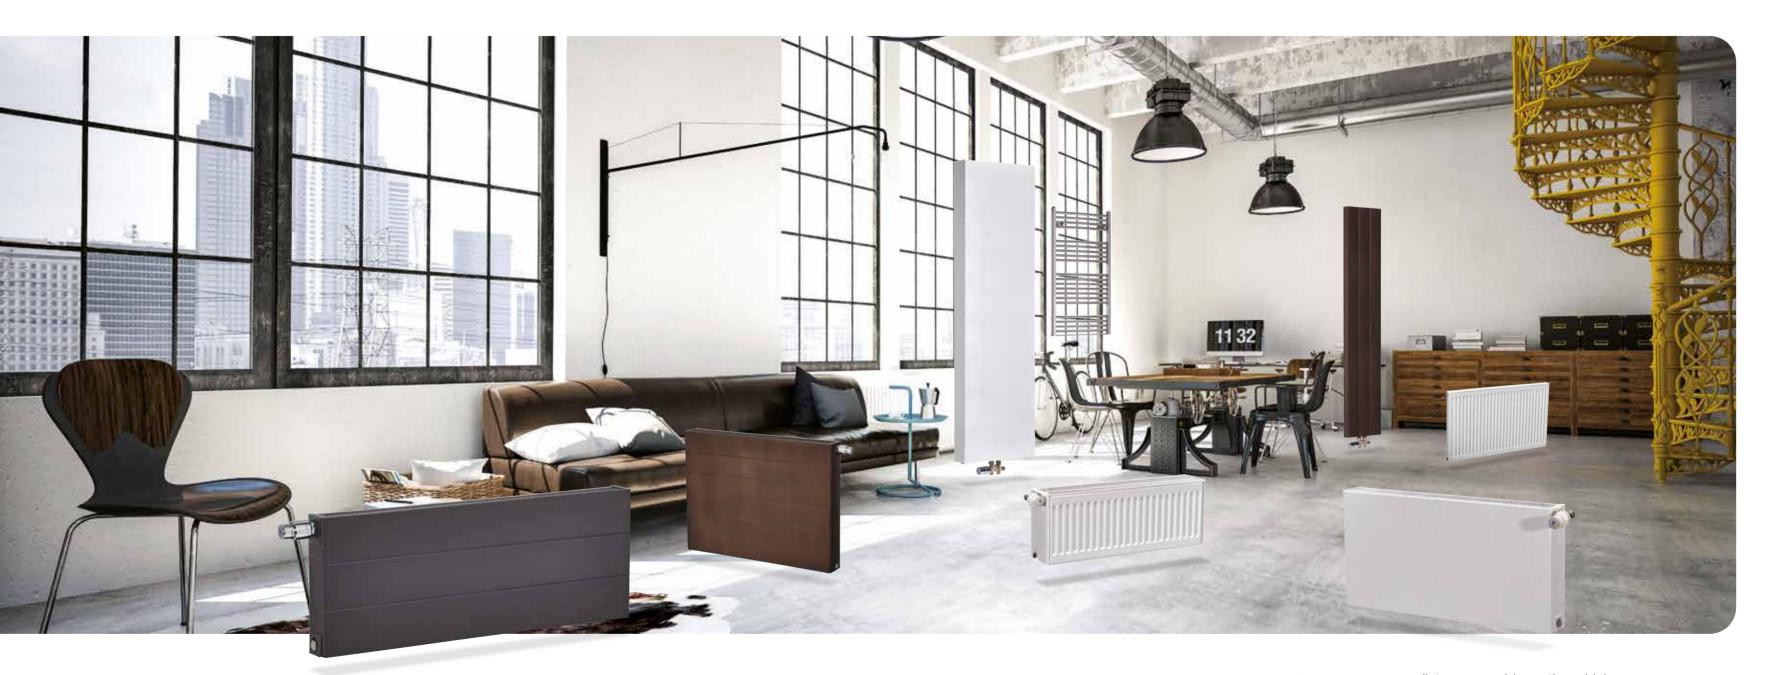

Termopan radiators combine the high production quality with the functionality and attractive design.

Termopan radiators have a wide range of models consisting of classic profile upto extraordinary designs satisfying all tastes and appreciation with a up-to-date view.

### decorad decor

The most distinct characteristic of the new generation Plan Surface Radiator is its monolithic design with sleek flat surface combining side panels and upper grill. Flat surfaces have a definate plain look. No overlap at the corners or on the upper grill with the front surface of the radiator.

## decorad Vdecor

Vertical radiators are preffered due to its perfect suitability for use in tight spaces. The most distinct characteristic of the new generation Vertical Plan Surface Radiator is its monolithic design with sleek flat surface combining side panels. Fine horizontal lines running parallel on flat smooth surface of the radiator adds unique mysterious elegance. It is perfect choice for spectacular spaces.