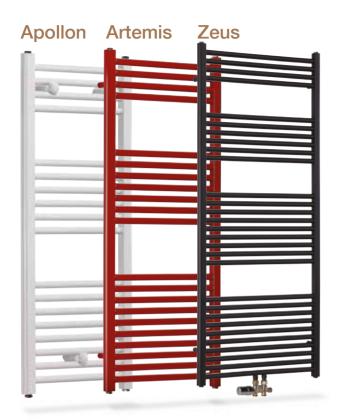

# **Bath Radiators**

## **Towel Warmers**

legant and decorative design with a wide choice of high efficient alternative models. Perfect solution for minimalist bathroom or kitchens. Special paint with improved thickness and special coating for the humid areas such as bathrooms. A wide choice of model alternatives with straight and curved versions.

Bottom middle connection (6x DIN G ½") and

electrical models are available.

Height (mm.): 700 / 800 / 1000 / 1100 / 1200 / 1400 / 1600 / 1800

Lenght (mm.): 400 - 500 - 600

Colour: RAL 9016, Krom (different RAL colours available on demand)