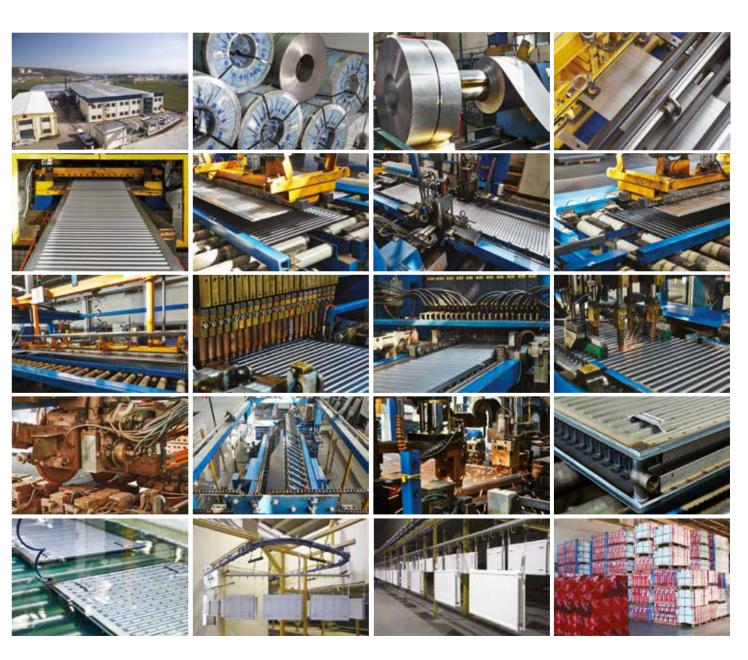

STEEL PANEL RADIATORS CATALOGUE

Our company, Üstün Isitma ve Soğ. Ekip. İml. Paz. San. ve Tic. Ltd. Şti.was founded in 1993 as one of three local steel panel radiator manufacturers. In 1996 the company extended his business to individual and central heating systems. Both factories are located in İzmir / Torbalı on 20.000 m² area. The steel panel radiators factory has a yearly capacity of 1.250.000 pieces. The boiler factory is equipped with the hightech producion line with automatic forming, lazer cut, welding machineries. The yearly capacity is 10.000 boilers. Our production lines have been developing continously as to keep the facilities with the latest technologies.