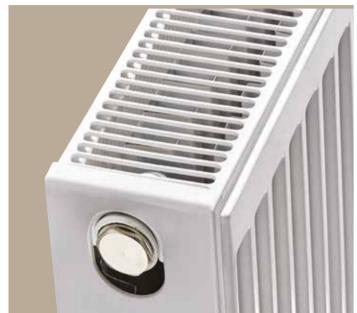

#### **Classic Compact Ventil**

6 connection profile model with wide range of versions suits to all kind of living space and provides comfort. Integrated ventil garnitur provides easy and neat installation on the bottom. Ventil garnitur can be requested on the right ( KV-R ) or on the left side ( KV-L ). Installation of plumbing pipes can be done without 6 connection model or bottom middle connection model ( KV-M ) is on place. If a corner cantilever center valve is installed directly to wall integrated pipes then the connection is almost invisible. It also gives the advantage to make a simple cleaning of the floor.

On middle bottom connection versions; 8 connection profile model is available on demand.

BOTTOM - MIDDLE CONNECTION COMPACT VENTIL (KV-M)

Height (mm.): 300 / 400 / 500 / 600 / 900

Lenght (mm.): 400 - 3000