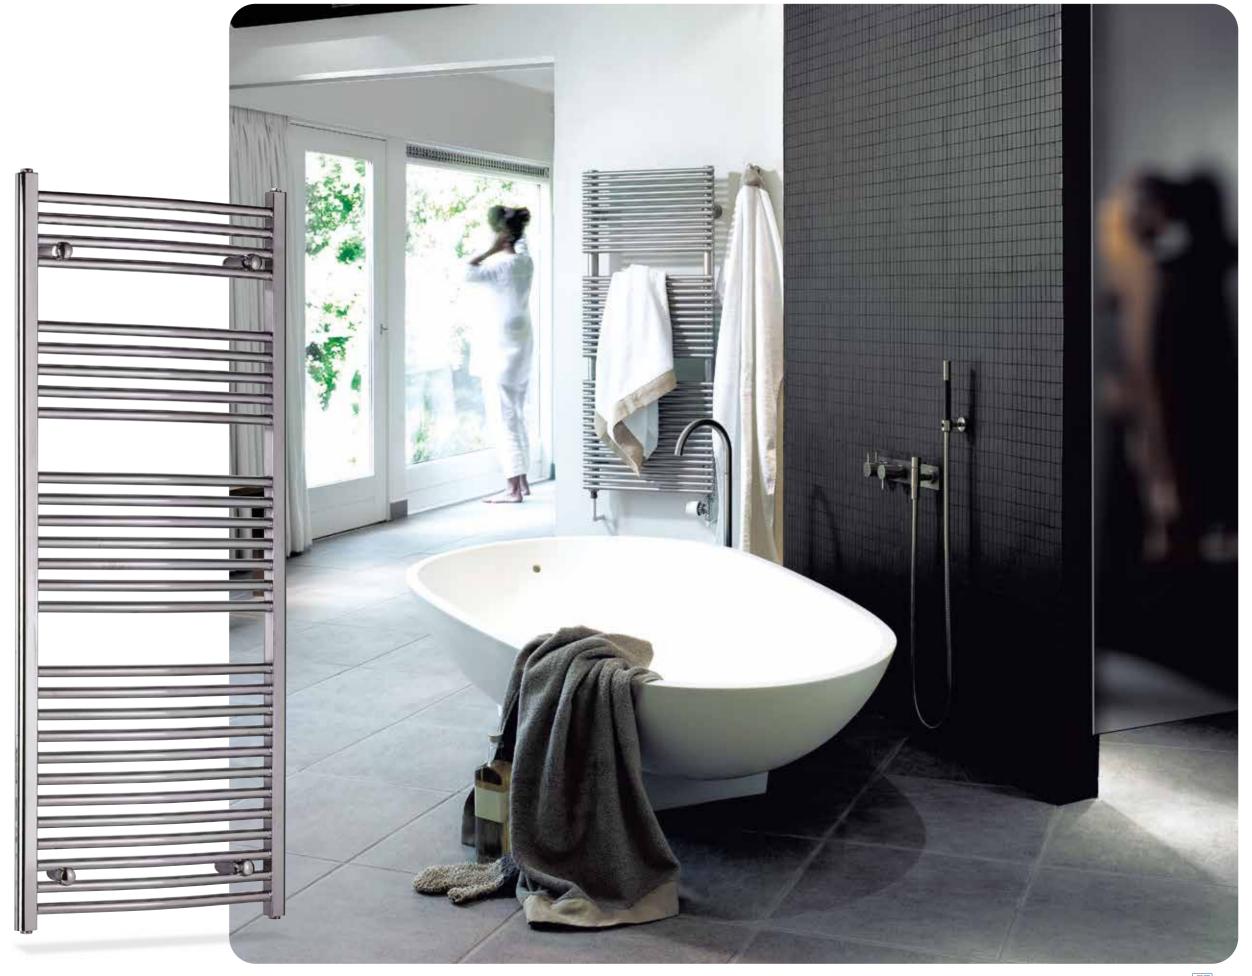

# **Bath Radiators**

## **Towel Warmers**

legant and decorative design with a wide choice of high efficient alternative models. Perfect solution for minimalist bathroom or kitchens. Special paint with improved thickness and special coating for the humid areas such as bathrooms. A wide choice of model alternatives with straight and curved versions.

Bottom middle connection (6x DIN G ½") and

electrical models are available.

Height (mm.): 700 / 800 / 1000 / 1100 / 1200 / 1400 / 1600 / 1800

Lenght (mm.): 400 - 500 - 600

Colour: RAL 9016, Krom (different RAL colours available on demand)