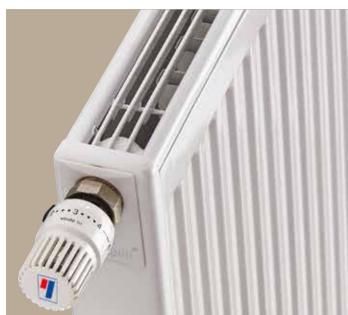

#### **Primeclass**

igh efficient radiators with improved heat transfer surfaces and profile design. With the specially designed sleek side panels and upper grill give the radiators an exclusive appearance.

Height (mm.): 300 / 400 / 500 / 600 / 900

Lenght (mm.): 400 - 3000

Type: 11 / 21S / 22 / 33

Colour: RAL 9016 (İstek üzerine farklı RAL renkleri uygulanabilir)