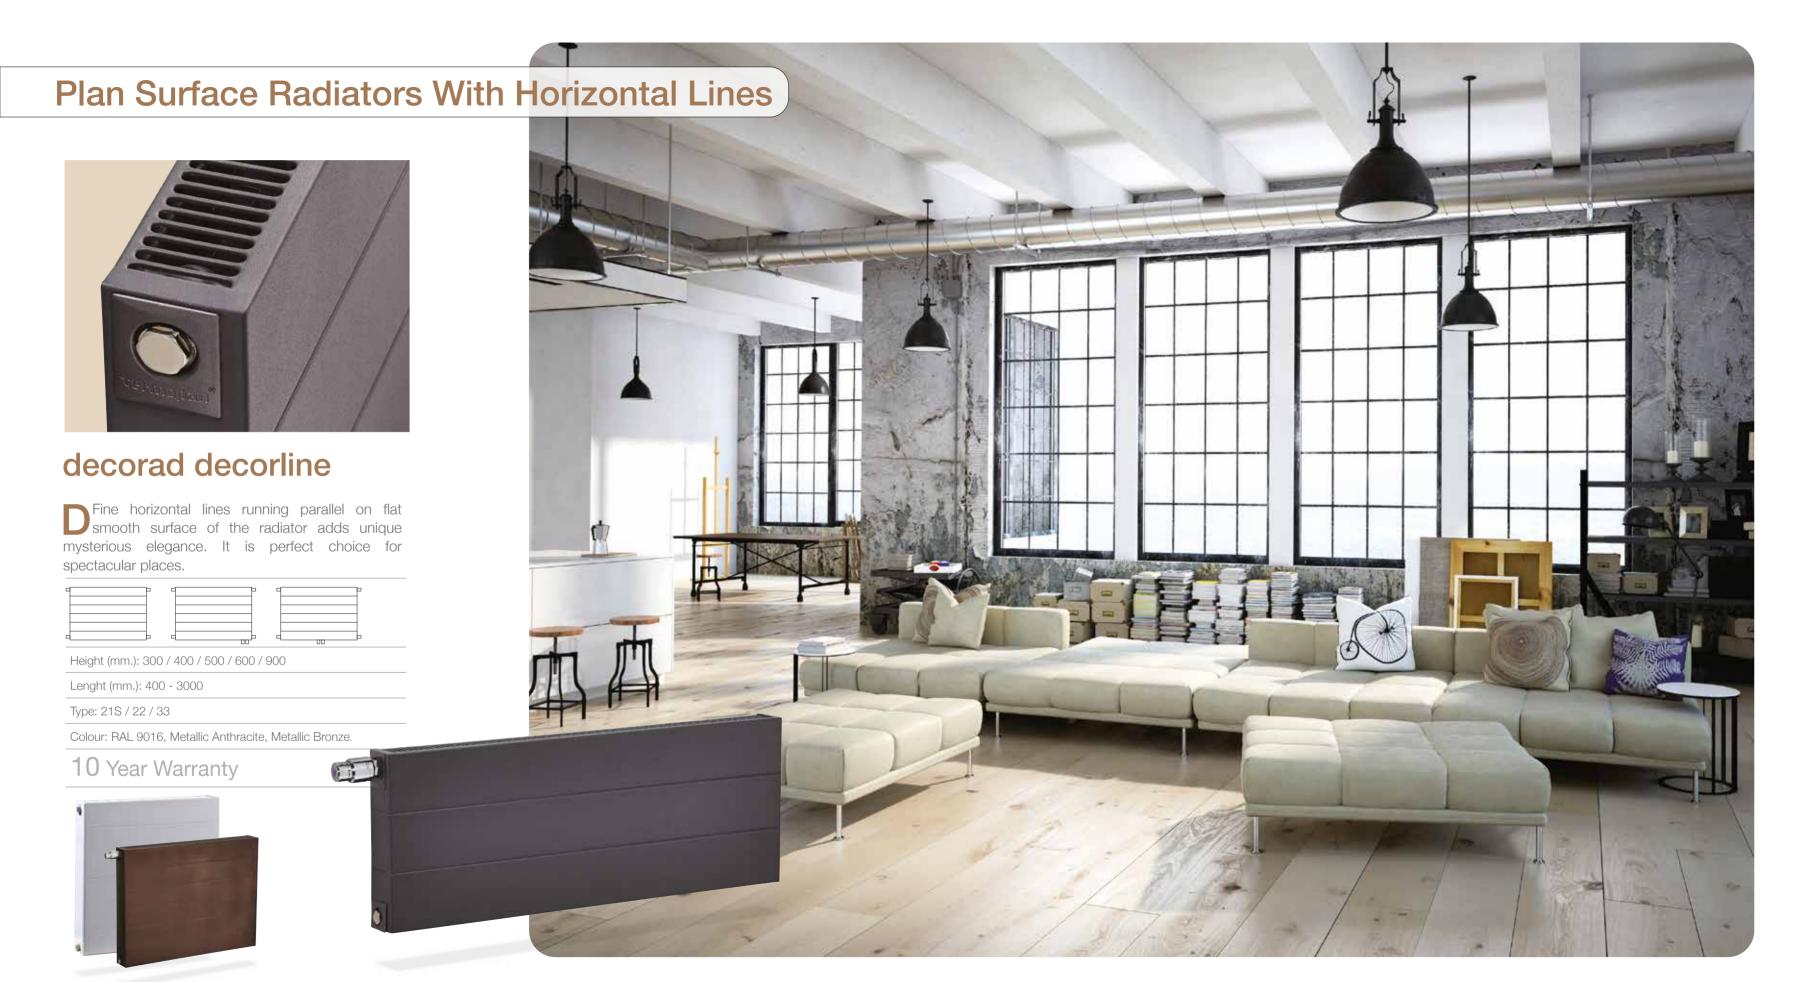

### Plan Surface Radiators

### decorad decor

The most distinct characteristic of the new generation Plan Surface Radiator is its monolithic design with sleek flat surface combining side panels and upper grill. Flat surfaces have a definate plain look. No overlap at the corners or on the upper grill with the front surface of the radiator.

Height (mm.): 300 / 400 / 500 / 600 / 900

Lenght (mm.): 400 - 3000

Type: 21S / 22 / 33

Colour: RAL 9016, Metallic Anthracite, Metallic Bronze.