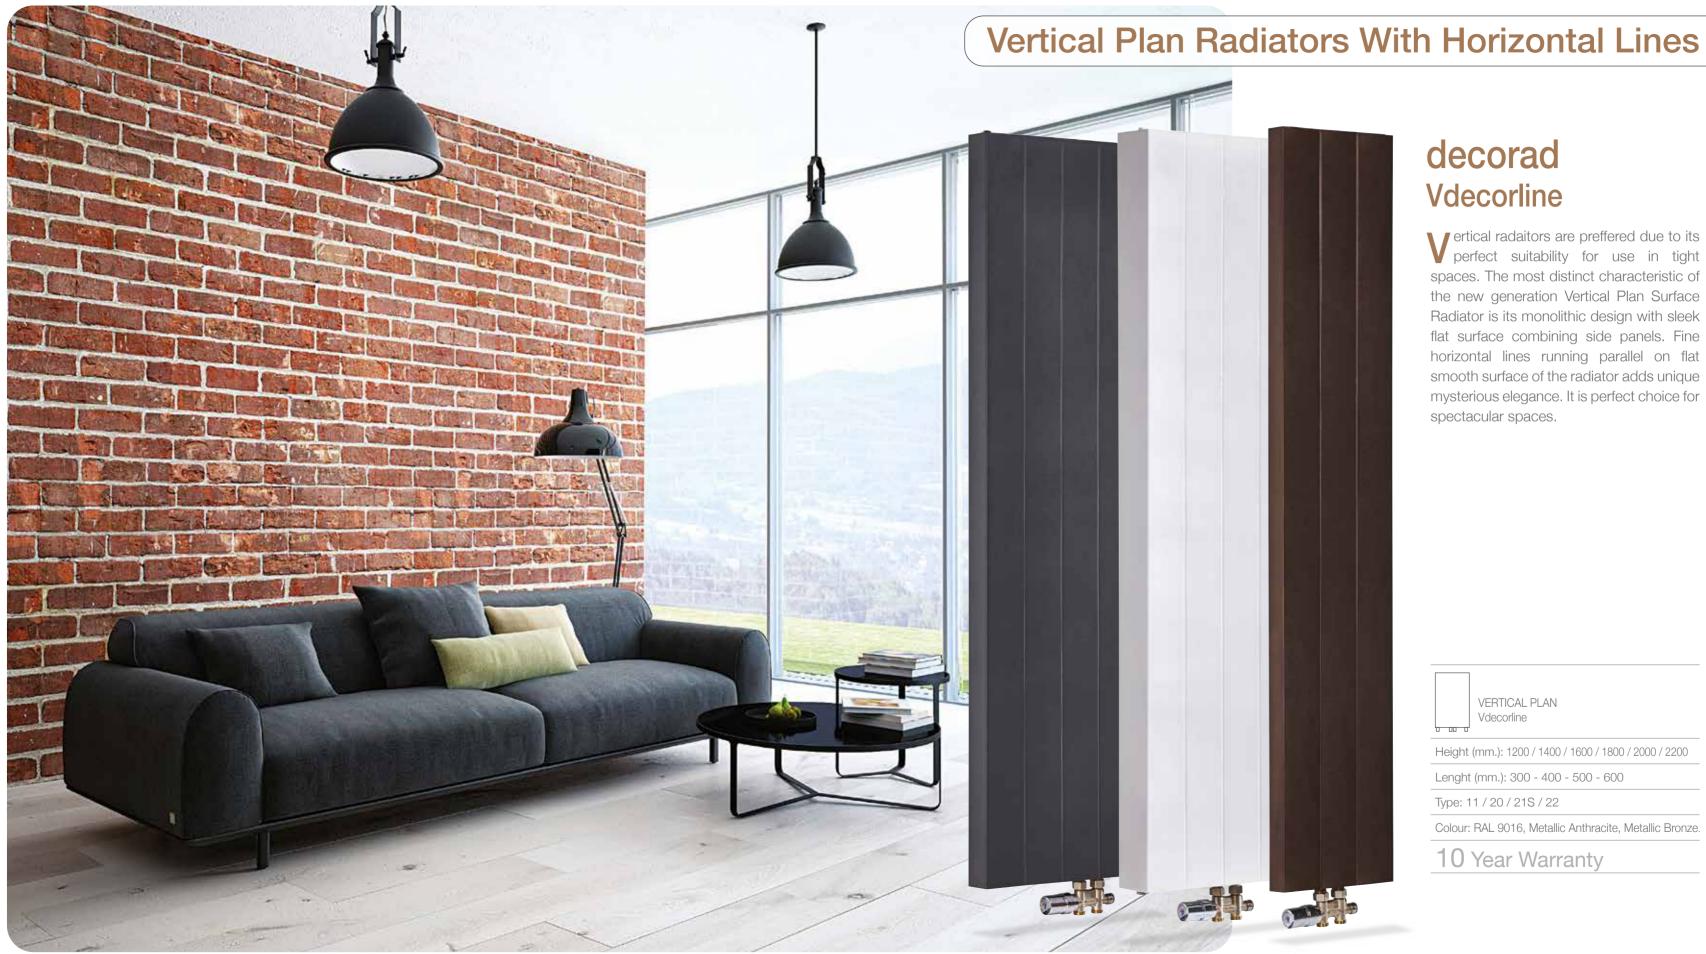

## decorad Vdecorline

ertical radaitors are preffered due to its perfect suitability for use in tight spaces. The most distinct characteristic of the new generation Vertical Plan Surface Radiator is its monolithic design with sleek flat surface combining side panels. Fine horizontal lines running parallel on flat smooth surface of the radiator adds unique mysterious elegance. It is perfect choice for spectacular spaces.

VERTICAL PLAN Vdecorline

Height (mm.): 1200 / 1400 / 1600 / 1800 / 2000 / 2200

Lenght (mm.): 300 - 400 - 500 - 600

Type: 11 / 20 / 21S / 22

Colour: RAL 9016, Metallic Anthracite, Metallic Bronze.