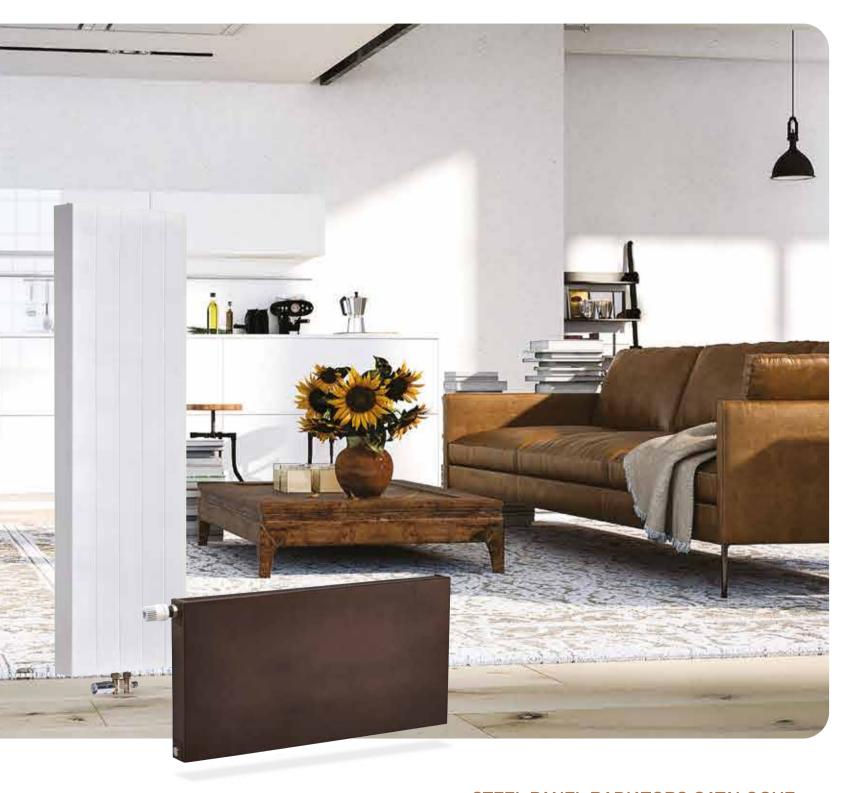

Termopan radiators combine the high production quality with the functionality and attractive design.

Termopan radiators have a wide range of models consisting of classic profile upto extraordinary designs satisfying all tastes and appreciation with a up-to-date view.

### decorad decor

The most distinct characteristic of the new generation Plan Surface Radiator is its monolithic design with sleek flat surface combining side panels and upper grill. Flat surfaces have a definate plain look. No overlap at the corners or on the upper grill with the front surface of the radiator.

## decorad Vdecor

Vertical radiators are preffered due to its perfect suitability for use in tight spaces. The most distinct characteristic of the new generation Vertical Plan Surface Radiator is its monolithic design with sleek flat surface combining side panels. Fine horizontal lines running parallel on flat smooth surface of the radiator adds unique mysterious elegance. It is perfect choice for spectacular spaces.