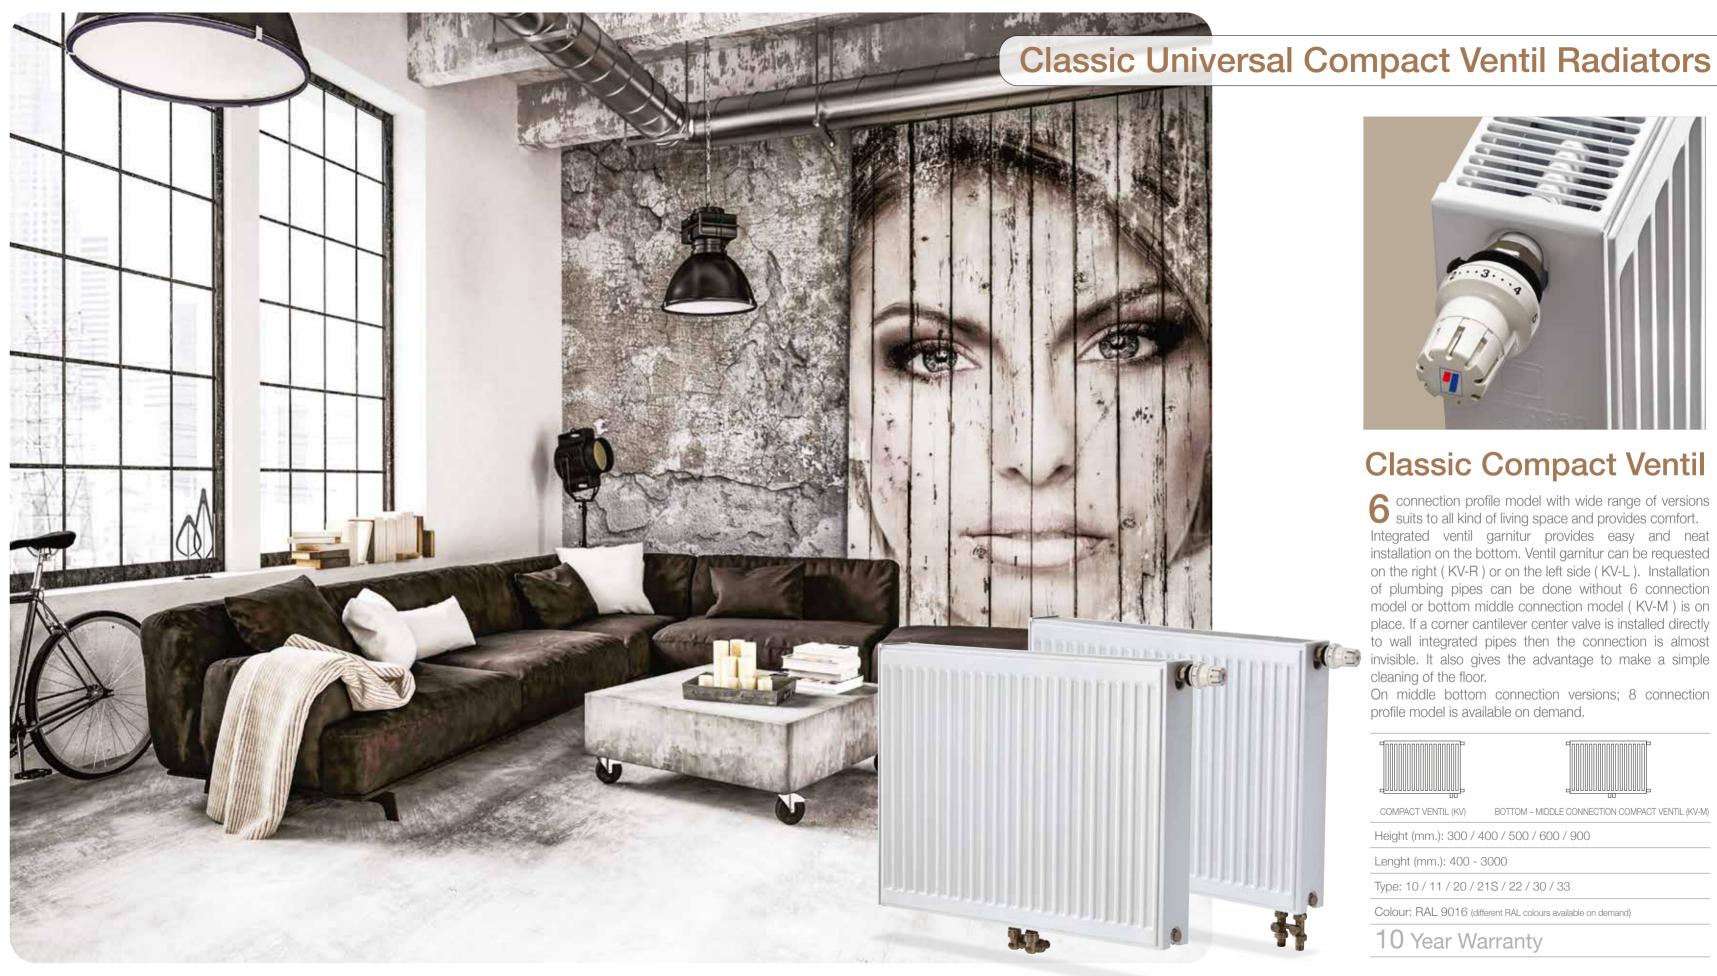

#### **Classic Compact Ventil**

6 connection profile model with wide range of versions suits to all kind of living space and provides comfort. Integrated ventil garnitur provides easy and neat installation on the bottom. Ventil garnitur can be requested on the right ( KV-R ) or on the left side ( KV-L ). Installation of plumbing pipes can be done without 6 connection model or bottom middle connection model ( KV-M ) is on place. If a corner cantilever center valve is installed directly to wall integrated pipes then the connection is almost invisible. It also gives the advantage to make a simple cleaning of the floor.

On middle bottom connection versions; 8 connection profile model is available on demand.

BOTTOM - MIDDLE CONNECTION COMPACT VENTIL (KV-M)

Height (mm.): 300 / 400 / 500 / 600 / 900

Lenght (mm.): 400 - 3000

Type: 10 / 11 / 20 / 21S / 22 / 30 / 33

Colour: RAL 9016 (different RAL colours available on demand)