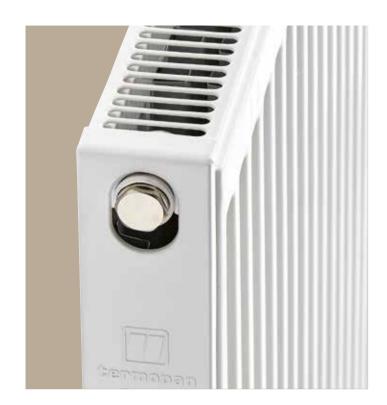

#### **Classic Compact Ventil**

6 connection profile model with wide range of versions suits to all kind of living space and provides comfort. Integrated ventil garnitur provides easy and neat installation on the bottom. Ventil garnitur can be requested on the right ( KV-R ) or on the left side ( KV-L ). Installation of plumbing pipes can be done without 6 connection model or bottom middle connection model ( KV-M ) is on place. If a corner cantilever center valve is installed directly to wall integrated pipes then the connection is almost invisible. It also gives the advantage to make a simple cleaning of the floor.

On middle bottom connection versions; 8 connection profile model is available on demand.

BOTTOM - MIDDLE CONNECTION COMPACT VENTIL (KV-M)

Height (mm.): 300 / 400 / 500 / 600 / 900

Lenght (mm.): 400 - 3000

Type: 10 / 11 / 20 / 21S / 22 / 30 / 33

Colour: RAL 9016 (different RAL colours available on demand)