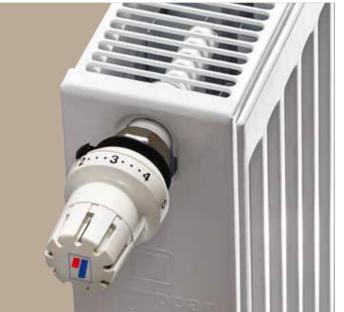

#### **Classic Compact Ventil**

6 connection profile model with wide range of versions suits to all kind of living space and provides comfort. Integrated ventil garnitur provides easy and neat installation on the bottom. Ventil garnitur can be requested on the right ( KV-R ) or on the left side ( KV-L ). Installation of plumbing pipes can be done without 6 connection model or bottom middle connection model ( KV-M ) is on place. If a corner cantilever center valve is installed directly to wall integrated pipes then the connection is almost invisible. It also gives the advantage to make a simple cleaning of the floor.