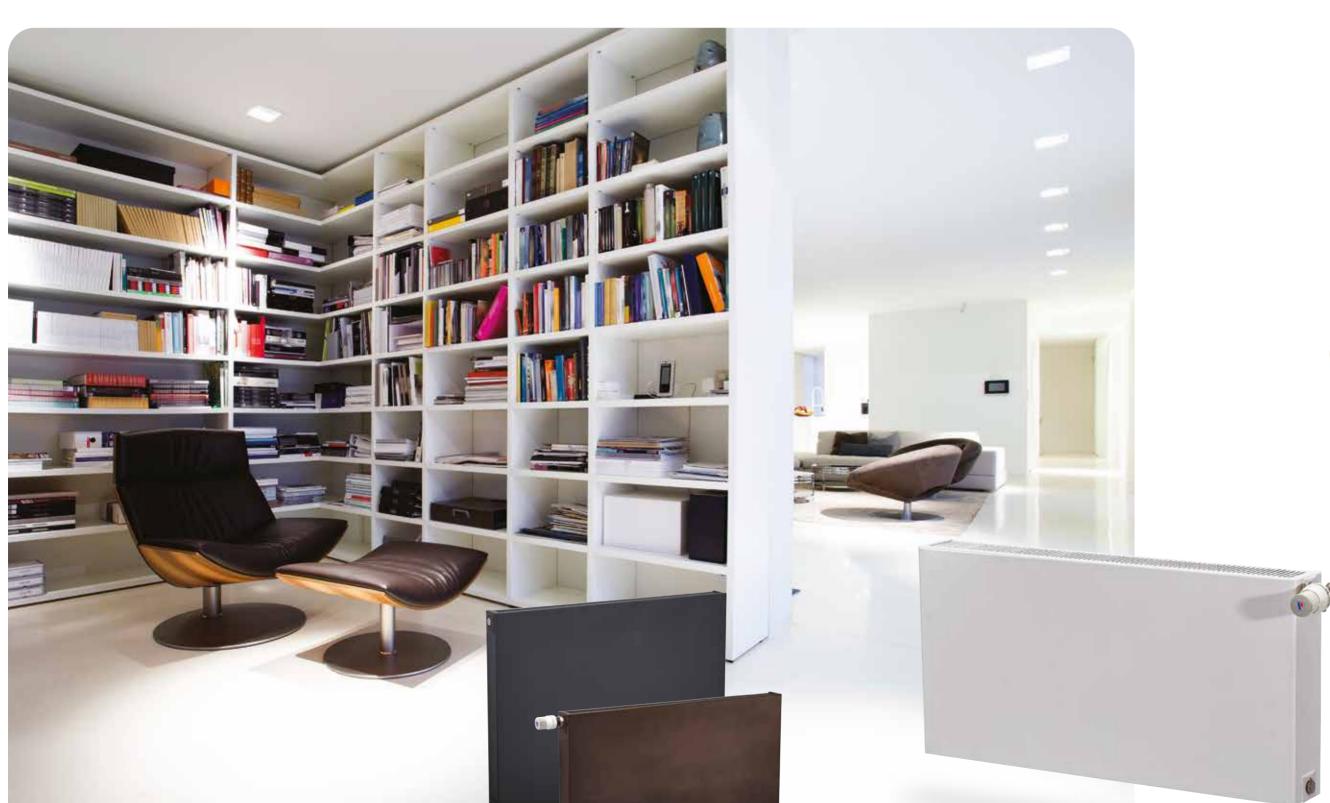

# Classic Compact Radiators

#### Classic

4 connection profile model is the most popular radiator type due to its decorative design, removable upper grill & side panels, convenience to old and new installations, high quality, high efficiency rates, plain aesthetic and wide range of model alternatives.